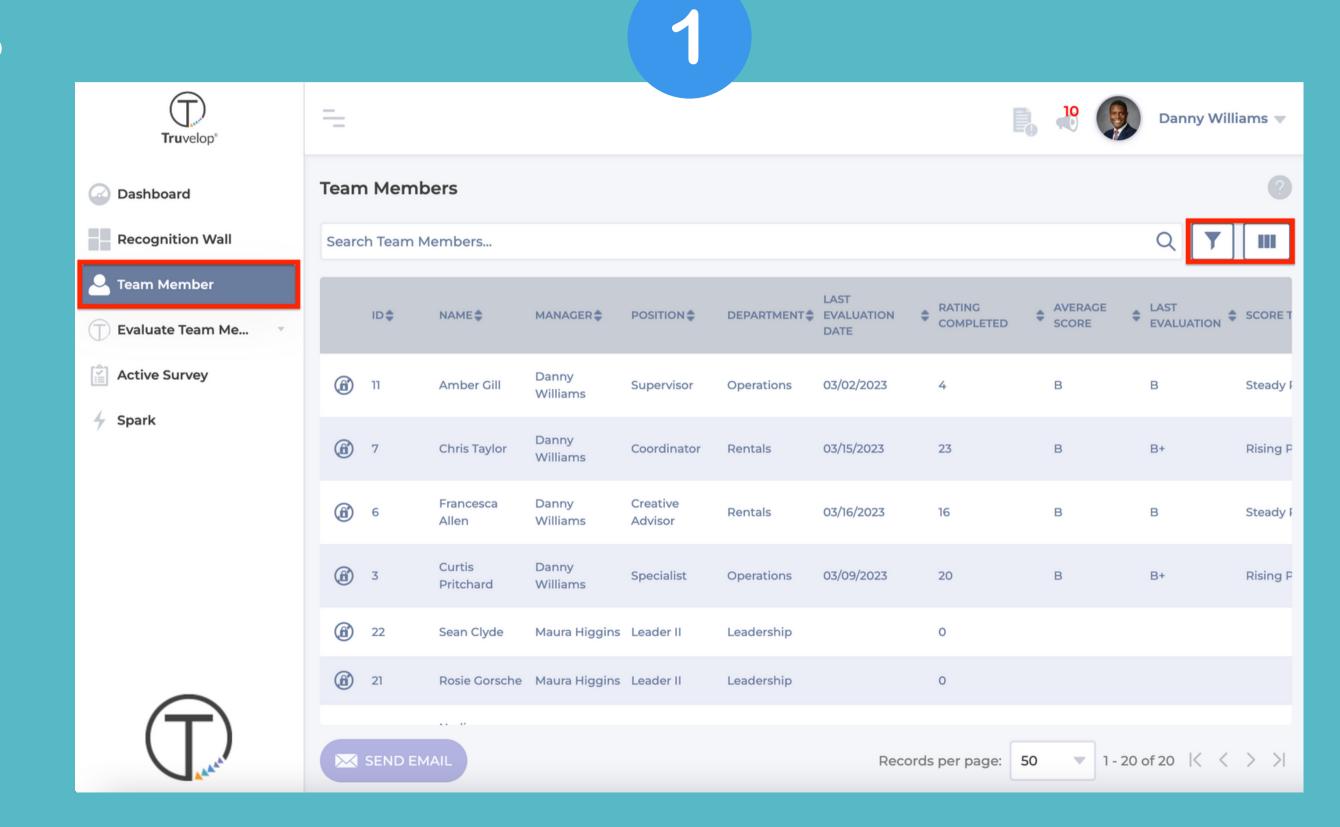

# Navigating the Team Member Tab - Web

Did you know that you can edit your Team Member tab view?

#### Filter:

With Filter, you can determine who you'd like to see in your Team Member tab.

### **Edit Columns:**

By clicking on the III button, you can determine what data will populate the Team Member tab. You can even drag the data types to show the most relevant data first.