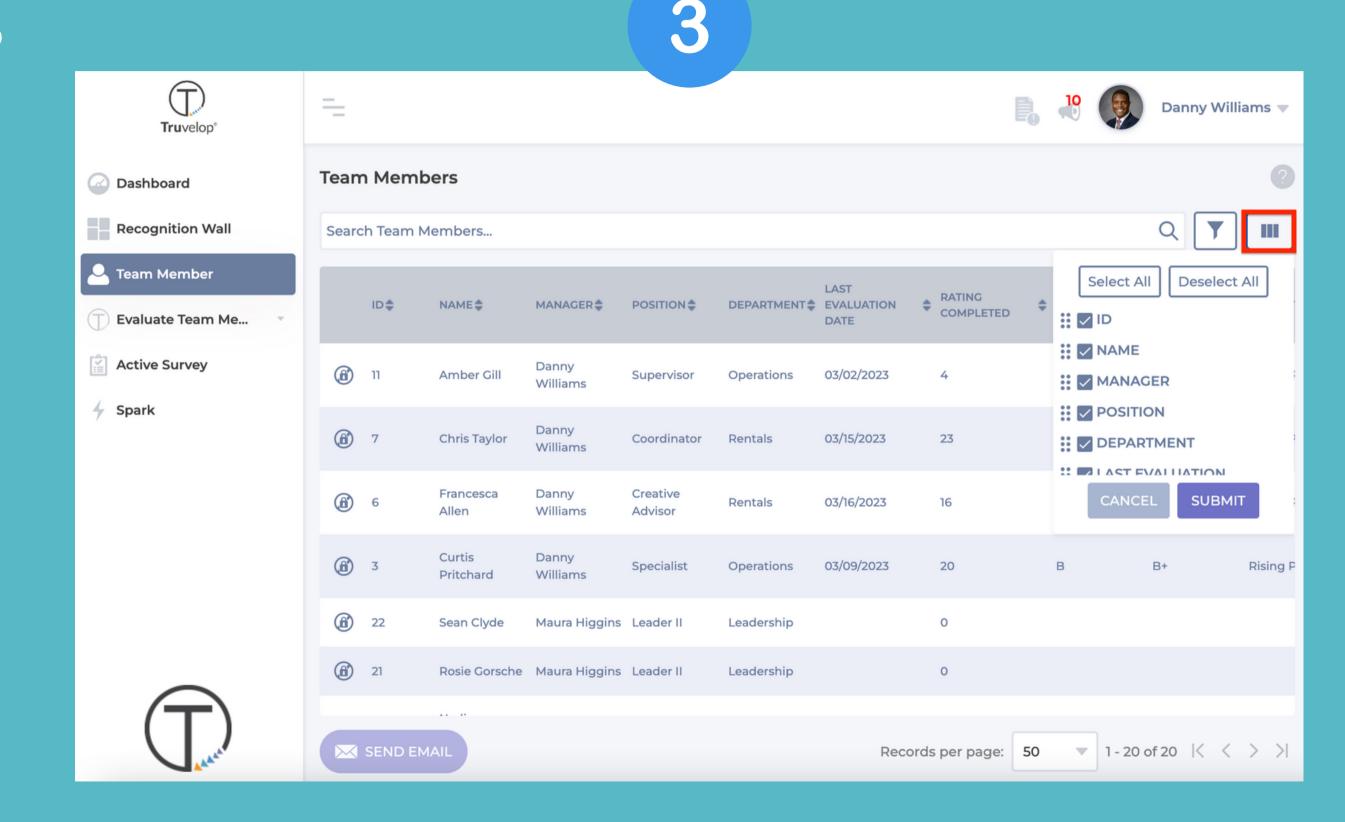

### **Edit Columns:**

By clicking on the III button, you can determine what data will populate the Team Member tab. You can even drag the data types to show the most relevant data first.