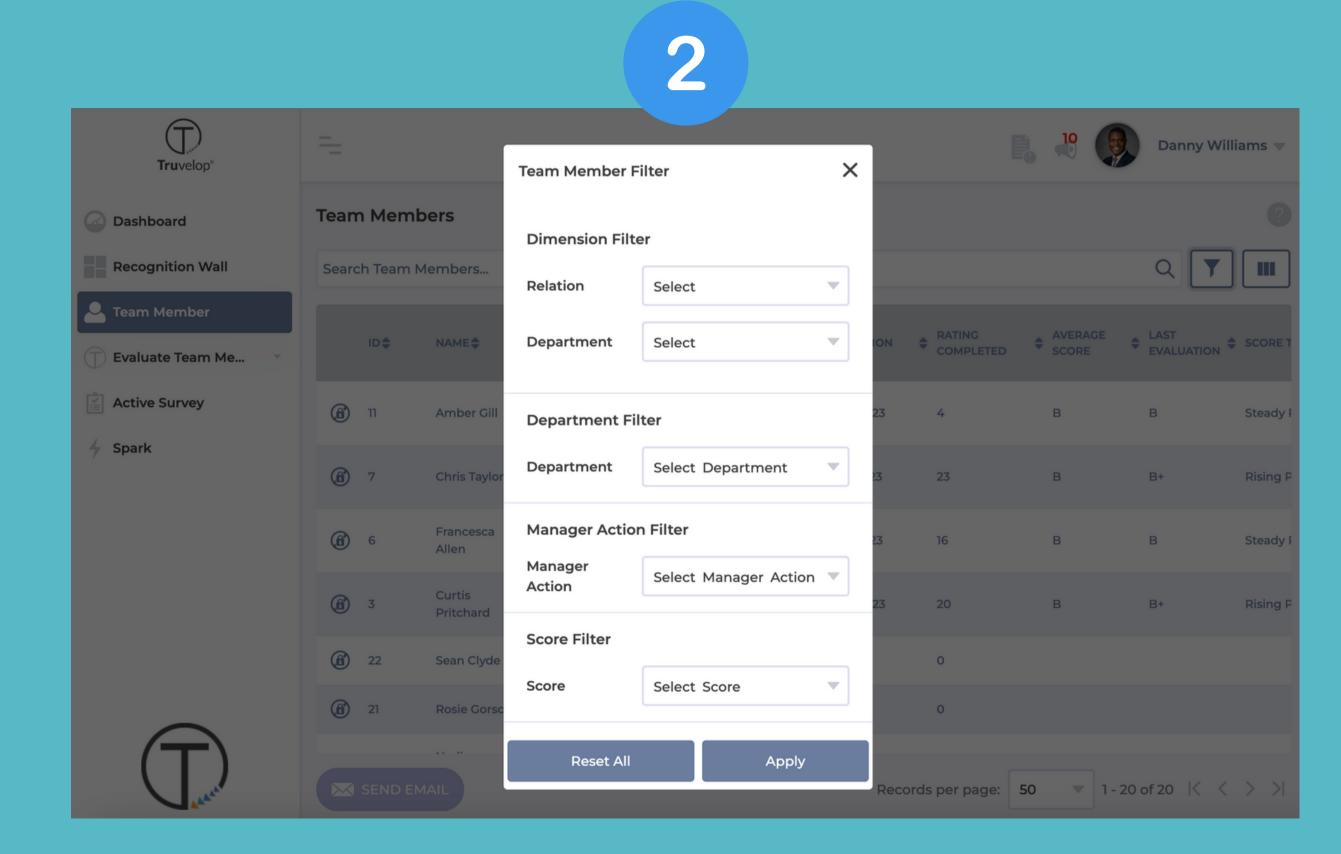

#### Filter:

With Filter, you can determine who you'd like to see in your Team Member tab.